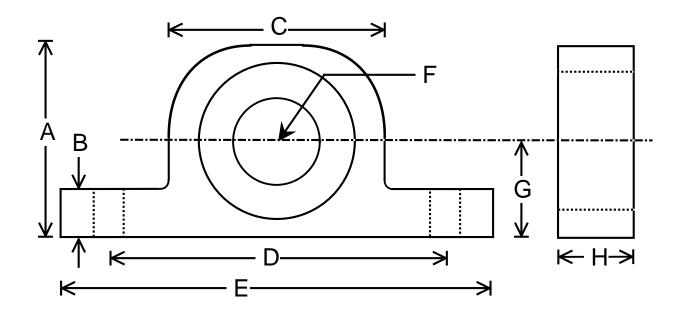

## RCM230 SINGLE BEARING PILLOW BLOCK

| Tag | Dimension | Description                           |
|-----|-----------|---------------------------------------|
| Α   | 2.00      | pillow block height                   |
| В   | 1.50      | flange thickness                      |
| С   | 2.25      | width at top                          |
| D   | 3.50      | centers of mounting holes             |
| Ε   | 4.50      | pillow block width                    |
| F   |           | shaft diameter - refer to part number |
| G   | 1.000     | center shaft height                   |
| Н   | 0.74      | pillow block thickness                |
|     |           |                                       |